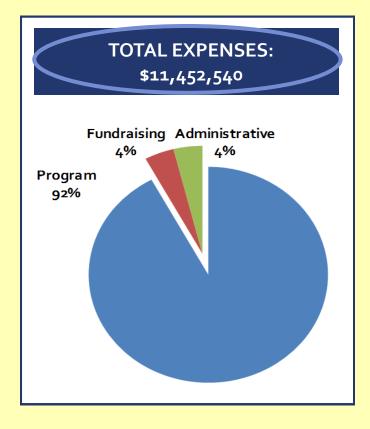

# Thank You for Supporting Maryhurst!

Maryhurst relies on the generosity of various foundations, businesses and individuals in our community to help us meet our children's needs. Each year, we must raise close to \$2 million in private funds to ensure our children are getting the very best of care. We offer our sincerest appreciation and heartfelt thanks to the following individuals, businesses and organizations who generously supported our programs this year.